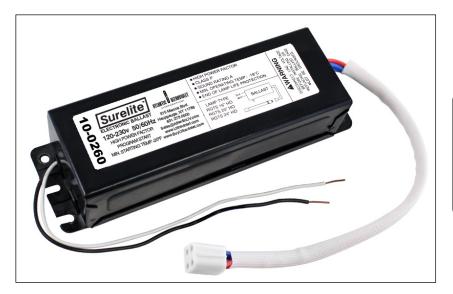

## 10-0260 - Surelite™ Electronic Ballast

Specifications .

 Model Number:
 10-0260

 Input Voltage:
 120v-230v

 Frequency:
 50/60 Hz.

Designed for: Steril-Aire RGTS Series

**Size:** 7.5" x 2.3" x 1.62"

Weight: 1lb 7oz

**Mounting:** Slotted Mounting Tabs

The information and recommendations contained in this publication are based upon data collected by the Atlantic Ultraviolet Corporation® and are believed to be correct. However, no guarantee or warranty of any kind, expressed or implied, is made with respect to the information contained herein. Specifications and information are subject to change without notice.

## 10-0260 - Surelite™ Electronic Ballast

Connections.

Comes Pre-Wired with 4-Pin Socket

| Steril-Aire Lamps: |
|--------------------|
| 22000100           |
| 22000200           |
| 22000300           |