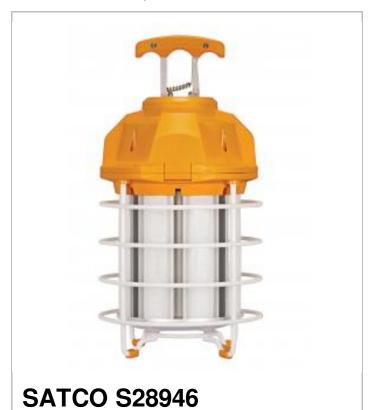

| Physical      |                  |
|---------------|------------------|
| MOL           | 12               |
| MOD           | 6.25             |
| NEMA Plug     | 5-15 Three Prong |
| Lens Finish   | White            |
| Housing Color | Yellow           |