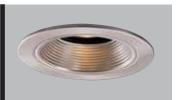

## **DESIGN FEATURES**

Cast aluminum trim ring and baffle available in Satin Nickel, Antique Copper or Tuscan Bronze finishes. Three pressure springs ensure positive retention in housing.

1453 is designed for use with the following small aperture housings;

Line Voltage Housing

H1499T 50W 12V MR16 H1499RT 50W 12V MR16 H1499ICT 50W 12V MR16 H1499T75 75W 12V MR16

1453SN Satin Nickel Baffle with Satin Nickel Trim Ring

**1453AC** Antique Copper Baffle with Antique Copper Trim Ring