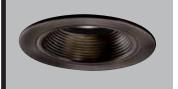

1453TBZ Tuscan Bronze Baffle with Tuscan Bronze Trim Ring

1453 Baffle Trim

4" TRIMS

Trim

1453SN= Satin Nickel Baffle, Satin Nickel Trim Ring
1453AC= Antique Copper Baffle, Antique Copper Trim Ring
1453TBZ= Tuscan Bronze Baffle, Tuscan Bronze Trim Ring