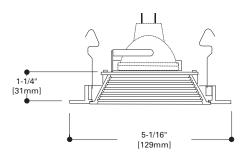

## DESCRIPTION

Baffle trim for 12V low voltage 4" H1499 family recessed housings. Die cast trim ring with matching finish metal baffle. Baffle and trim ring available in a variety of finishes. Three "cat's paw" springs secure trim in housing.

## **DESIGN FEATURES**

Cast aluminum trim ring and baffle available in Satin Nickel, Antique Copper or Tuscan Bronze finishes. Three pressure springs ensure positive retention in housing.

1453 is designed for use with the following small aperture housings;