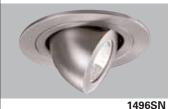

1496SL Silver Elbow with Silver Trim

Satin Nickel Elbow with Satin NickelTrim

**1496AC**Antique Copper Elbow with Antique
Copper Trim

**1496TBZ**Tuscan Bronze Elbow with
Tuscan Bronze Trim Ring

1496 Retractable Elbow Trim

4" TRIMS

1496P= White Elbow and Trim
1496SL= Silver Elbow and Trim
1496SN= Satin Nickel Elbow and Trim
1496AC= Antique Copper Elbow and Trim
1496TBZ= Tuscan Bronze Elbow and Trim