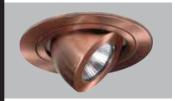

1496SL Silver Elbow with Silver Trim

Satin Nickel Elbow with Satin NickelTrim

**1496AC**Antique Copper Elbow with Antique
Copper Trim

**1496TBZ**Tuscan Bronze Elbow with
Tuscan Bronze Trim Ring

1496 Retractable Elbow Trim

4" TRIMS

1496P= White Elbow and Trim
1496SL= Silver Elbow and Trim
1496SN= Satin Nickel Elbow and Trim
1496AC= Antique Copper Elbow and Trim
1496TBZ= Tuscan Bronze Elbow and Trim