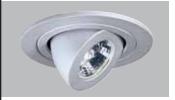

1496SL Silver Elbow with Silver Trim

Satin Nickel Elbow with Satin NickelTrim

**1496AC**Antique Copper Elbow with Antique
Copper Trim

**1496TBZ**Tuscan Bronze Elbow with
Tuscan Bronze Trim Ring

1496 Retractable Elbow Trim