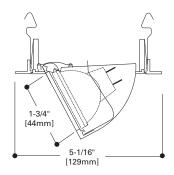

## DESCRIPTION

Retractable Elbow trim for 12V low voltage 4" H1499 family recessed housings. Elbow tilts 60° and rotates 360°. Die cast elbow and trim ring available in a variety of finishes. Three "cat's paw" springs secure trim in housing.

## **DESIGN FEATURES**

Cast aluminum elbow and trim ring available in Matte White, Silver, Satin Nickel, Antique Copper or Tuscan Bronze finishes. Three pressure springs ensure positive retention in housing.