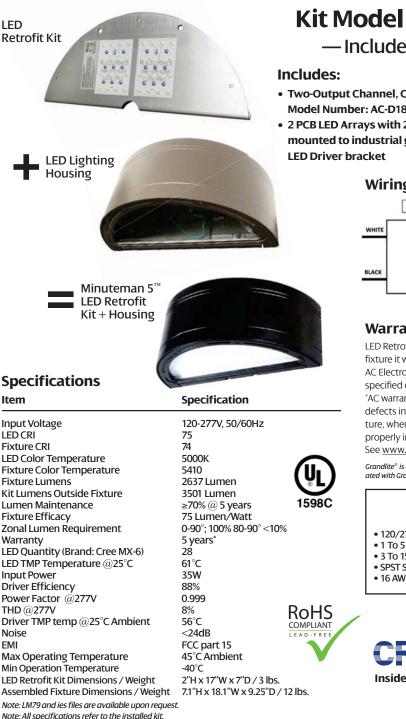

## Minuteman 5<sup>™</sup> LED Retrofit Kit + Housing For Decorative Wall Pack

**Contains LED Retrofit Kit and LED Lighting Housing** 

| AC Electronics LED Retrofit Kit + Housing vs. Standard HID Lights |               |                  |          |                      |                            |
|-------------------------------------------------------------------|---------------|------------------|----------|----------------------|----------------------------|
| Wall Pack<br>Light Source                                         | Input Wattage | Lifespan Hrs/Yrs |          |                      | Electrical Cost<br>Savings |
| HID                                                               | 165           | 24,000/2.7       | 1446 kWh | <sup>\$</sup> 159.00 |                            |
| LED                                                               | 35            | 50,000/ 5.7      | 307 kWh  | \$33.74              | 79%                        |

## Kit Model Number AC302/36/3506

- Includes Grandlite<sup>®</sup> Housing SM302 -

- Two-Output Channel, Class 2 LED Driver, Model Number: AC-D18C350UVH
- 2 PCB LED Arrays with 28 Cree MX-6 LEDs mounted to industrial grade aluminum
- Instructions for Installation
- All Required Assembly and **Mounting Hardware**
- Grandlite<sup>®</sup> SM302 Lighting Housing