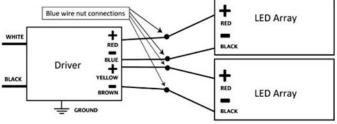

Hrs/Yrs |          |                      | Electrical Cost<br>Savings |
| HID                                                               | 165           | 24,000/2.7       | 1446 kWh | <sup>\$</sup> 159.00 |                            |
| LED                                                               | 35            | 50,000/ 5.7      | 307 kWh  | \$33.74              | 79%                        |



## Kit Model Number AC302/36/3506

- Includes Grandlite<sup>®</sup> Housing SM302 -

- Two-Output Channel, Class 2 LED Driver, Model Number: AC-D18C350UVH
- 2 PCB LED Arrays with 28 Cree MX-6 LEDs mounted to industrial grade aluminum
- Instructions for Installation
- All Required Assembly and **Mounting Hardware**
- Grandlite<sup>®</sup> SM302 Lighting Housing

## **Wiring Diagram**



## Warranty

LED Retrofit Kit + Housing warranty is only valid when it is used in the Grandlite® fixture it was designed to be used in unless otherwise approved in writing by AC Electronics. Any other use in any other fixture assembly or use with non-AC specified or supplied components will void this warranty.

\*AC warrants to the purchaser that this LED Retrofit Kit + Housing will be free from defects in material or workmanship for a period of 5 years from date of manufacture, when operated at a maximum ambient temperature of  $110^{\circ}$ F or  $45^{\circ}$ C, when properly installed and under normal conditions of use. See www.aceleds.com for complete warranty policy.

Grandlite® is a reaistered trademark of Grandlite® International Corporation. AC Electronics is not associated with