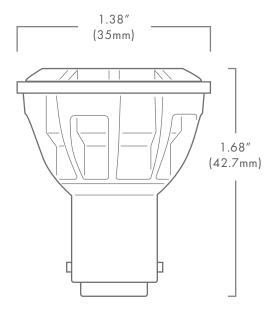

## **DESCRIPTION:**

The Brilliance LED AR-11 Double Contact Bayonet has been redesigned to better fit into standard, low voltage, AR-11 fixtures. These LED's are thermally engineered to operate in enclosed fixtures and provide added security by automatically cooling down (and reducing lumens output) only when exposed to extreme heat (air temperatures above 125°F). In addition, there is no color shift when lumens output is reduced, and the overall lamp life is improved.