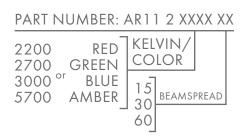

Wattage
Lumens
Beam Spread
Kelvin Temperature
Color
Operating Range
Replaces
CRI
IP
Chipset
Lamp Life (hours)
Warranty (years)

2 120 15°, 30°, 60° 2200,2700,3000,5700 red, green, blue, amber 8-25VAC 20W Halogen 85 61 CREE 50,000 5