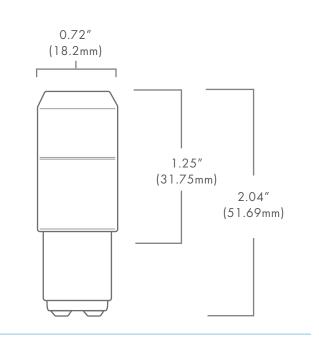

## **BEACON DCB**

## PART NUMBER: BRI BEACON DCB XXXX

| _    |   |
|------|---|
| 2700 |   |
| 3000 | ┝ |
| 5700 |   |

KELVIN TEMPERATURE