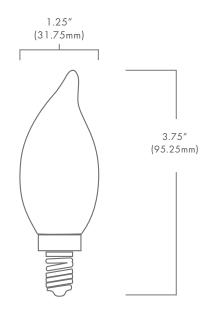

## CANDELABRA EDGE FILAMENT

## **DESCRIPTION**

The Brilliance LED Candelabra Edge Filament lamp is a decorative light source and give the effect of an original Edison lamp, making it great for indoor chandeliers and anywhere a warm light is desired.

## **FEATURES**

- Flame tip styles
- Clear, omni-directional light source
- Elegant, exposed filament design
- Dimmable
- UL & FCC compliant
- UL Listed in USA and Canada

Wattage **2, 3.5** Lumens **130, 280** 