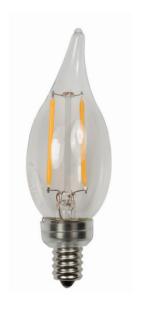

## CANDELABRA EDGE FILAMENT

## **DESCRIPTION**

The Brilliance LED Candelabra Edge Filament lamp is a decorative light source and give the effect of an original Edison lamp, making it great for indoor chandeliers and anywhere a warm light is desired.

## **FEATURES**

- Flame tip styles
- Clear, omni-directional light source
- Elegant, exposed filament design
- Dimmable
- UL & FCC compliant
- UL Listed in USA and Canada

Wattage **2, 3.5** Lumens **130, 280** 