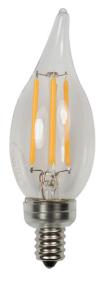

## CANDELABRA EDGE FILAMENT

## **DESCRIPTION**

The Brilliance LED Candelabra Edge Filament lamp is a decorative light source and give the effect of an original Edison lamp, making it great for indoor chandeliers and anywhere a warm light is desired.

## **FEATURES**

- Flame tip styles
- Clear, omni-directional light source
- Elegant, exposed filament design
- Dimmable
- UL & FCC compliant
- UL Listed in USA and Canada

Wattage **2, 3.5** Lumens **130, 280** 