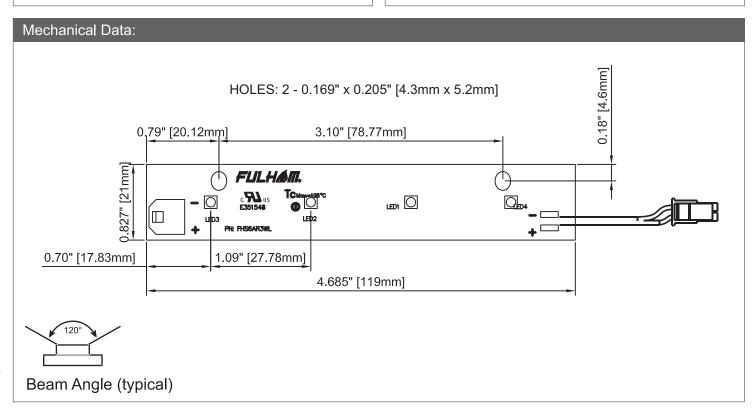

# Specification Sheet: FHS6-AR-3W-L

This is an original product from Fulham Co., Inc.

## Wiring Data:

Lead Length - inches: 12"