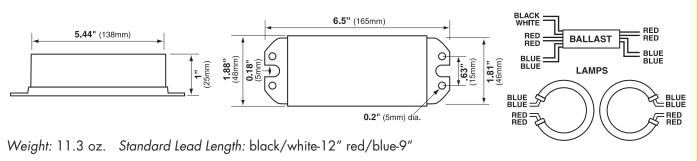

------------------------------------------------------------------------|
| Suitable for one FC8T9 CIRCLINE 22 WATT and one FC12T9 CIRCLINE<br>32 WATT or one FC12T9 32 WATT and one FC16T9 40 WATT lamps.<br>Class A Sound Rating<br>More efficient compared to standard magnetic ballasts<br>Lead wires do not interfere with mounting holes | Eliminates strobing<br>Thermal potting<br>Metal enclosure<br>Rapid Start |

## **SPECIFICATIONS**

- Operating Voltage: 120 VAC ± 10%
- Frequency: 50/60Hz

(ŲĽ

(SP

- Protection: Class P Inherent Thermal Protection
- Regulatory Approvals: UL, CSA Listed
- Over Current: Fuse
- Min. Starting Temp: 0°F (-17.78°C)
- Max. Case Temp: 158°F (75°C)
- FCC, 47 CFR, Part 18 Consumer Limits
- Type 1 Outdoor, Normal Power Factor

### DIMENSIONS

#### **WIRING DIAGRAM**