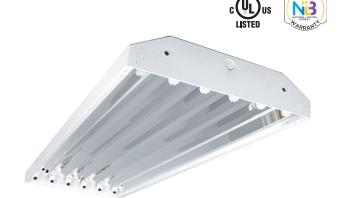

# KT-DDHBLEDT8-4-6L 6 LAMP LED HIGHBAY

#### **DESCRIPTION**

4' LED Tube Ready Highbay Fixture, 6 Lamp. (Lamps Sold Seperately)

### **APPLICATION**

Used for indoor highbay, lowbay, warehouse and general lighting applications.