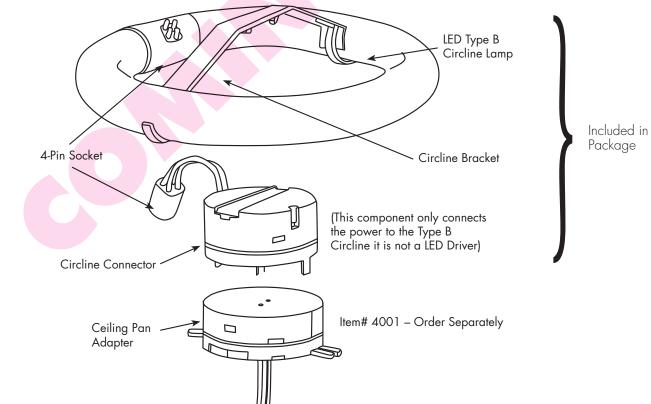

### Reasons to choose the LED Circline Lamps from TCP

- Energy-efficient LED technology provides cost savings over fluorescent technology
- 50,000 hour rated life means lower replacement Perfect for ceiling/surface mount circline fixtures and maintenance costs over the lifetime of the lamp
- Replace less often, ideal for hard to reach places
- LED alternative for old circline fluorescents

Suitable for use in totally enclosed fixtures