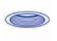

## MULTI-BEAM, 1383 ELEVATOR LAMP, EXIT LIGHT KIT

- Multi-Beam includes beam-control technology, adjustable dial to allow you to select from 6 different beam angles
- 1383 Elevator Lamp lasts 30 times longer, requires less maintenance and uses 87% less energy than incandescent alternatives
- Exit Light Kit requires less maintenance due to long life and durability and includes 2 candelabra-based LED exit bulbs; 2 candelabra to D.C. bayonet adapters; 2 candelabra to intermediate adapters
- Ideal for use in commercial applications

| WATTS | BULB<br>TYPE | BASE          | ITEM # | ORDERING CODE | VOLTS | INNER/<br>MASTER | DESCRIPTION       | COLOR<br>TEMP | CRI        | LUMENS | CRCP | AVERAGE<br>RATED LIFE | M.O.L.  |
|-------|--------------|---------------|--------|---------------|-------|------------------|-------------------|---------------|------------|--------|------|-----------------------|---------|
| 1     | T6.5         | E12-E17-DCBAY | 707550 | LED/EX-KT     | 120   | 1/12             | Red               | -             | -          | -      | -    | 100,000               | 4 3/4"  |
| 2     | MR16         | GU5.3         | 771021 | LEDMR16/MULTI | 12    | 1/12             | Multi-Beam 15-40° | 3000K         | <i>7</i> 5 | 55     | -    | 25,000                | 2 3/16" |
| 2.6   | R12          | BA15S         | 770541 | LED/1383/30K  | 12    | 1/ <b>25</b>     | Flood 110°        | 3000K         | 83         | 140    | 60   | 25,000                | 2 7/16" |

For the most current product information, see www.bulbrite.com/LED

LED = Halogen 2W = 5W MR16

LED = Incandescent 2.6W = 20W 1383

1383 Elevator Lamp

LED/1383/30K

**EXIT KIT** 

MR16 Multi-Beam LEDMR16/MULTI