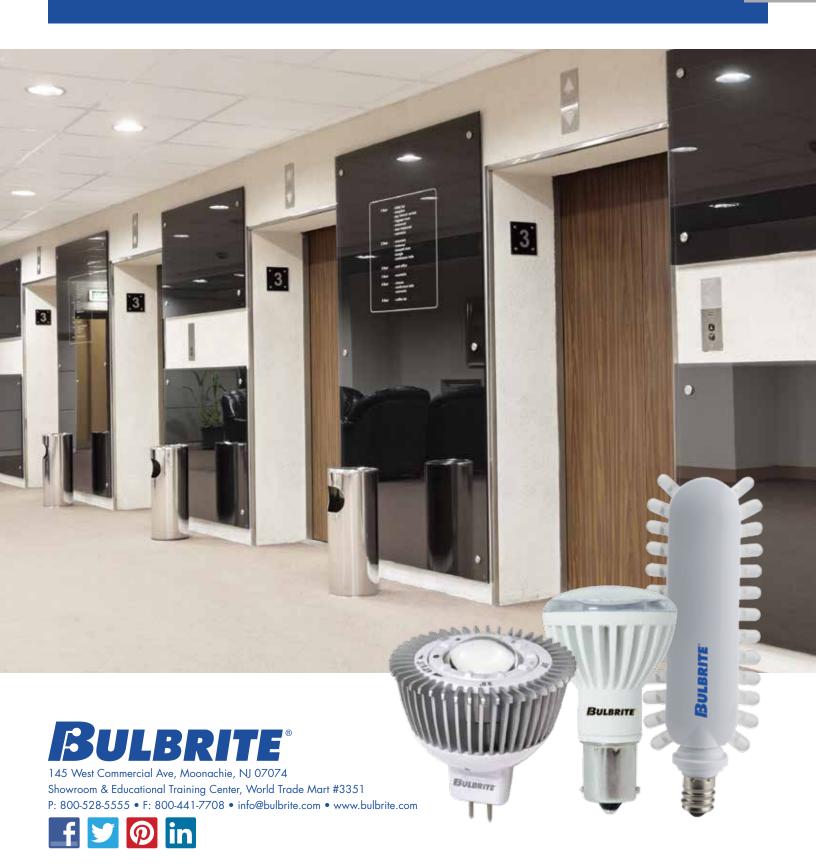

## MULTI-BEAM, 1383 ELEVATOR LAMP, EXIT LIGHT KIT

- Multi-Beam includes beam-control technology, adjustable dial to allow you to select from 6 different beam angles
- 1383 Elevator Lamp lasts 30 times longer, requires less maintenance and uses 87% less energy than incandescent alternatives
- Exit Light Kit requires less maintenance due to long life and durability and includes 2 candelabra-based LED exit bulbs; 2 candelabra to D.C. bayonet adapters; 2 candelabra to intermediate adapters
- Ideal for use in commercial applications

| WATTS | BULB<br>TYPE | BASE          | ITEM # | ORDERING CODE | VOLTS | INNER/<br>MASTER | DESCRIPTION       | COLOR<br>TEMP | CRI        | LUMENS | CRCP | AVERAGE<br>RATED LIFE | M.O.L.  |
|-------|--------------|---------------|--------|---------------|-------|------------------|-------------------|---------------|------------|--------|------|-----------------------|---------|
| 1     | T6.5         | E12-E17-DCBAY | 707550 | LED/EX-KT     | 120   | 1/12             | Red               | -             | -          | -      | -    | 100,000               | 4 3/4"  |
| 2     | MR16         | GU5.3         | 771021 | LEDMR16/MULTI | 12    | 1/12             | Multi-Beam 15-40° | 3000K         | <i>7</i> 5 | 55     | -    | 25,000                | 2 3/16" |
| 2.6   | R12          | BA15S         | 770541 | LED/1383/30K  | 12    | 1/ <b>25</b>     | Flood 110°        | 3000K         | 83         | 140    | 60   | 25,000                | 2 7/16" |

For the most current product information, see www.bulbrite.com/LED

LED = Halogen 2W = 5W MR16

LED = Incandescent 2.6W = 20W 1383

1383 Elevator Lamp

LED/1383/30K

**EXIT KIT** 

MR16 Multi-Beam LEDMR16/MULTI