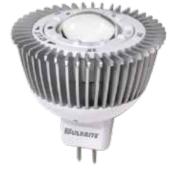

## MULTI-BEAM, 1383 ELEVATOR LAMP, EXIT LIGHT KIT

- Multi-Beam includes beam-control technology, adjustable dial to allow you to select from 6 different beam angles
- 1383 Elevator Lamp lasts 30 times longer, requires less maintenance and uses 87% less energy than incandescent alternatives
- Exit Light Kit requires less maintenance due to long life and durability and includes 2 candelabra-based LED exit bulbs; 2 candelabra to D.C. bayonet adapters; 2 candelabra to intermediate adapters
- Ideal for use in commercial applications

| WATTS | BULB<br>TYPE | BASE          | ITEM # | ORDERING CODE | VOLTS | INNER/<br>MASTER | DESCRIPTION       | COLOR<br>TEMP | CRI        | LUMENS | CRCP | AVERAGE<br>RATED LIFE | M.O.L.  |
|-------|--------------|---------------|--------|---------------|-------|------------------|-------------------|---------------|------------|--------|------|-----------------------|---------|
| 1     | T6.5         | E12-E17-DCBAY | 707550 | LED/EX-KT     | 120   | 1/12             | Red               | -             | -          | -      | -    | 100,000               | 4 3/4"  |
| 2     | MR16         | GU5.3         | 771021 | LEDMR16/MULTI | 12    | 1/12             | Multi-Beam 15-40° | 3000K         | <i>7</i> 5 | 55     | -    | 25,000                | 2 3/16" |
| 2.6   | R12          | BA15S         | 770541 | LED/1383/30K  | 12    | 1/ <b>25</b>     | Flood 110°        | 3000K         | 83         | 140    | 60   | 25,000                | 2 7/16" |

For the most current product information, see www.bulbrite.com/LED

LED = Halogen 2W = 5W MR16

LED = Incandescent 2.6W = 20W 1383

1383 Elevator Lamp

LED/1383/30K

**EXIT KIT** 

MR16 Multi-Beam LEDMR16/MULTI