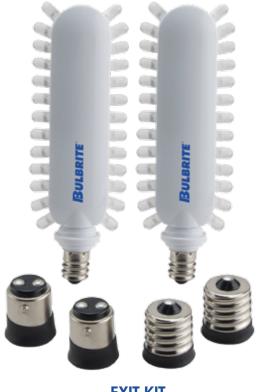

## MULTI-BEAM, 1383 ELEVATOR LAMP, EXIT LIGHT KIT

- Multi-Beam includes beam-control technology, adjustable dial to allow you to select from 6 different beam angles
- 1383 Elevator Lamp lasts 30 times longer, requires less maintenance and uses 87% less energy than incandescent alternatives
- Exit Light Kit requires less maintenance due to long life and durability and includes 2 candelabra-based LED exit bulbs; 2 candelabra to D.C. bayonet adapters; 2 candelabra to intermediate adapters
- Ideal for use in commercial applications

| WATTS | BULB<br>TYPE | BASE          | ITEM # | ORDERING CODE | VOLTS | INNER/<br>MASTER | DESCRIPTION       | COLOR<br>TEMP | CRI        | LUMENS | CRCP | AVERAGE<br>RATED LIFE | M.O.L.  |
|-------|--------------|---------------|--------|---------------|-------|------------------|-------------------|---------------|------------|--------|------|-----------------------|---------|
| 1     | T6.5         | E12-E17-DCBAY | 707550 | LED/EX-KT     | 120   | 1/12             | Red               | -             | -          | -      | -    | 100,000               | 4 3/4"  |
| 2     | MR16         | GU5.3         | 771021 | LEDMR16/MULTI | 12    | 1/12             | Multi-Beam 15-40° | 3000K         | <i>7</i> 5 | 55     | -    | 25,000                | 2 3/16" |
| 2.6   | R12          | BA15S         | 770541 | LED/1383/30K  | 12    | 1/ <b>25</b>     | Flood 110°        | 3000K         | 83         | 140    | 60   | 25,000                | 2 7/16" |

For the most current product information, see www.bulbrite.com/LED

LED = Halogen 2W = 5W MR16

LED = Incandescent 2.6W = 20W 1383

1383 Elevator Lamp

LED/1383/30K

**EXIT KIT** 

MR16 Multi-Beam LEDMR16/MULTI