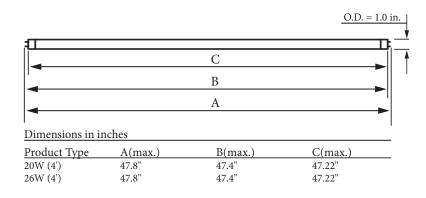

#### **PRODUCT INFORMATION**

| Model No.         | Watts | Input Line<br>Current (Amp)<br>@ 120 - 277 | Power<br>Factor | THD  | Color Temp.<br>CCT (°K) | CRI | Lumens | Lm/W | Nominal<br>Length<br>(Inch) | Base   | Beam<br>Angle |
|-------------------|-------|--------------------------------------------|-----------------|------|-------------------------|-----|--------|------|-----------------------------|--------|---------------|
| LED-88020-UNV-830 | 20    | 0.174-0.075                                | >0.90           | <20% | 3,000°                  | >80 | 1,900  | 95   | 48"                         | Bi-Pin | 120°          |
| LED-88020-UNV-835 | 20    | 0.174-0.075                                | >0.90           | <20% | 3,500°                  | >80 | 1,920  | 96   | 48"                         | Bi-Pin | 120°          |
| LED-88020-UNV-841 | 20    | 0.174-0.075                                | >0.90           | <20% | 4,100°                  | >80 | 1,940  | 97   | 48"                         | Bi-Pin | 120°          |
| LED-88020-UNV-850 | 20    | 0.174-0.075                                | >0.90           | <20% | 5,000°                  | >80 | 1,960  | 98   | 48"                         | Bi-Pin | 120°          |
| LED-88026-UNV-830 | 26    | 0.227-0.098                                | >0.90           | <20% | 3,000°                  | >80 | 2,470  | 95   | 48"                         | Bi-Pin | 120°          |
| LED-88026-UNV-835 | 26    | 0.227-0.098                                | >0.90           | <20% | 3,500°                  | >80 | 2,496  | 96   | 48"                         | Bi-Pin | 120°          |
| LED-88026-UNV-841 | 26    | 0.227-0.098                                | >0.90           | <20% | 4,100°                  | >80 | 2,522  | 97   | 48"                         | Bi-Pin | 120°          |
| LED-88026-UNV-850 | 26    | 0.227-0.098                                | >0.90           | <20% | 5,000°                  | >80 | 2,548  | 98   | 48"                         | Bi-Pin | 120°          |