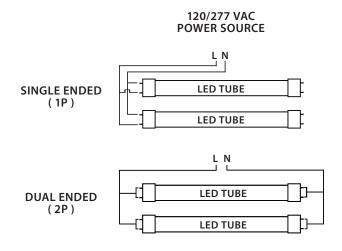

------------------------------------------------------------------------------------------------|----------------|

| Color Temperature            | Various          |
|------------------------------|------------------|
| Color Rendering Index (CRI)  | > 80             |
| Minimum Starting Temperature |                  |
| Maximum Starting Temperature | .45°C            |
| Lumens per Watt              | > 95             |
| Shock / Vibration Resistant  | Yes              |
| Power Factor                 | > 0.90           |
| Total Harmonic Distortion    | < 20%            |
| ETL Listed / UL Standard 496 | Yes              |
| FCC Compliance               | Part 18, Subp. C |
| Warranty                     | 5 Year           |

# WIRING DIAGRAM (See Complete Installation Instructions)



## **PHOTOMETRICS**