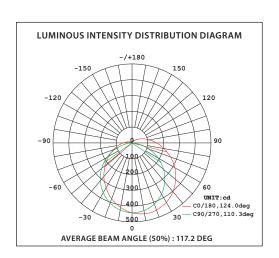

-------------------------------------------------------------------------|----------------|

| Color Temperature            | Various          |
|------------------------------|------------------|
| Color Rendering Index (CRI)  | > 80             |
| Minimum Starting Temperature |                  |
| Maximum Starting Temperature | .45°C            |
| Lumens per Watt              | > 95             |
| Shock / Vibration Resistant  | Yes              |
| Power Factor                 | > 0.90           |
| Total Harmonic Distortion    | < 20%            |
| ETL Listed / UL Standard 496 | Yes              |
| FCC Compliance               | Part 18, Subp. C |
| Warranty                     | 5 Year           |

# WIRING DIAGRAM (See Complete Installation Instructions)



## **PHOTOMETRICS**