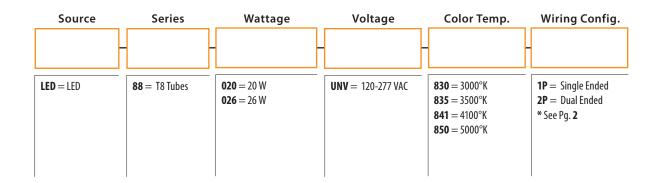

#### ORDERING INFORMATION

Sample Number: LED-88020-UNV-841-1P Custom options and accessories available. Please consult factory