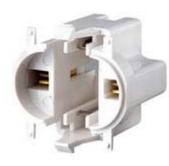

#### Description

G23 Base, 5W 7W 9W 2-Pin, Compact Fluorescent Lampholder, Vertical, Top Snap-In, Color Code, , Quick-Connect 18AWG Solid or Str. Tinned - White Body

#### **Product Features**

Lamp Base: G23 Lamp Contacts: 2-Pin Mounting Orientation: Vertical Mounting Type: Top Snap-In Panel Thickness: .023 - .039 Lamp Wattage: 5W 7W 9W Termination: Quick-Connect 18AWG Solid or Str. Tinned Rated Wattage: 75W Standards and Certifications: UL/CSA/NOM Warranty: 1 Year Limited Availability: Distribution