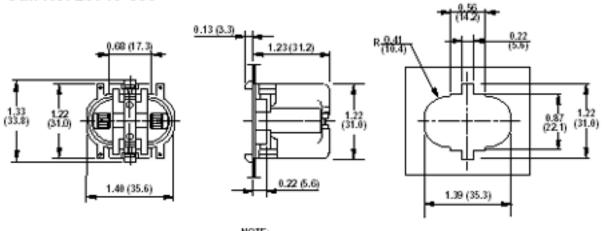

### Cat. No. 26719-300

RECOMMENDED PANEL THICKNESS 0.022-0.039(0.58-0.99) MAX INCLUDING PAINT

NOTE: PUNCH PANEL FROM THE DIRECTION OF LAMPHOLDER INSERTION

PANEL CUTOUT