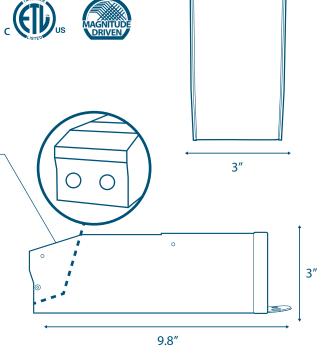

Orange

Nema 3R enclosure

Wiring compartment with 2 knock-outs for clean and easy installation.

## **Driver's Specifications**

| Max Load                     | 150W                                                   |
|------------------------------|--------------------------------------------------------|
| Input Voltage                | 277V AC                                                |
| Input Current Full Load      | 1.95 A                                                 |
| Output Voltage Full Load     | 11.3V DC                                               |
| Max Output Current Full Load | 13.3 A                                                 |
| Open Circuit Output Voltage  | 14.7V DC                                               |
| Efficiency on I              | 80%                                                    |
| Power Factor on I            | 0.93                                                   |
| Coil Former                  | Double Section Bobbin                                  |
| Thermal Class                | B130°c                                                 |
| Leads Primary                | PVC 600V #18                                           |
| Leads Secondary              | PVC 300V #12                                           |
| Circuit Breaker              | secondary manual push-to-reset                         |
| Dimensions L*W*H             | 9.8 in. x 3 in. x 3 in. (248.9 mm x 76.2 mm x 76.2 mm) |
| Weight                       | 87 Oz.                                                 |