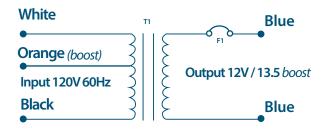

## **300W Lighting Transformer**

Outdoor & Indoor Magnetic Lighting Transformer

Product Code: M300SOD

Input leads are 18 AWG. Output leads are 12 AWG. Lead insulation is 105°c. The transformer uses a class B 130°c insulation system. The Enclosure temperature will not exceed 70°c @ 40°c ambient. Wiring compartment has 2 knockouts sized 3/4 inch screw cable connectors. The removable cover for the wiring compartment is secured in place by a clips. The enclosure is black powder coated.

## **Specifications**

| Max Load                                | 300W                                                          |
|-----------------------------------------|---------------------------------------------------------------|
| Input Voltage                           | 120V AC                                                       |
| Input Current Full Load                 | 2.5 A                                                         |
| Output Voltage Full Load                | 11.5V AC / 12.5 V AC Boost                                    |
| Max Output Current Full Load            | 25 A                                                          |
| Open Circuit Output Voltage             | 12.5V AC / 13.5 V AC Boost                                    |
| Efficiency on I                         | 92%                                                           |
| Coil Former                             | Double Section Bobbin                                         |
| Max. Ambient Temperature                | -30°C to 50°C                                                 |
| Min. Installation Space Between Drivers | 5"Inch                                                        |
| Thermal Class                           | B130°C                                                        |
| Leads Primary                           | PVC 600V #18                                                  |
| Leads Secondary                         | PVC 300V #12                                                  |
| Dimensions L*W*H                        | 9.8 in. x 4.2 in. x 3.5 in. (248.92 mm x 106.68 mm x 88.9 mm) |
| Weight                                  | 140 Oz.                                                       |