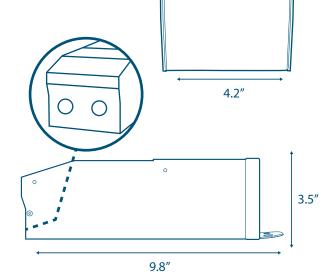

## **Specifications**

| Max Load                                | 300W                                                          |
|-----------------------------------------|---------------------------------------------------------------|
| Input Voltage                           | 120V AC                                                       |
| Input Current Full Load                 | 2.5 A                                                         |
| Output Voltage Full Load                | 11.5V AC / 12.5 V AC Boost                                    |
| Max Output Current Full Load            | 25 A                                                          |
| Open Circuit Output Voltage             | 12.5V AC / 13.5 V AC Boost                                    |
| Efficiency on I                         | 92%                                                           |
| Coil Former                             | Double Section Bobbin                                         |
| Max. Ambient Temperature                | -30°C to 50°C                                                 |
| Min. Installation Space Between Drivers | 5"Inch                                                        |
| Thermal Class                           | B130°C                                                        |
| Leads Primary                           | PVC 600V #18                                                  |
| Leads Secondary                         | PVC 300V #12                                                  |
| Dimensions L*W*H                        | 9.8 in. x 4.2 in. x 3.5 in. (248.92 mm x 106.68 mm x 88.9 mm) |
| Weight                                  | 140 Oz.                                                       |