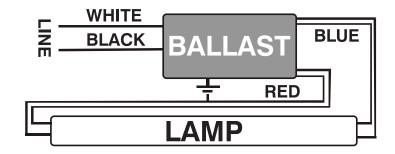

## Connections.

| Steril-Aire Lamps: |
|--------------------|
| 20000100           |
| 20000200           |
| 20000300           |
| 20000400           |
| 20000500           |

Operates high-output preheat lamps within this range: GPH410T5/HO – GPH1025T5/HO