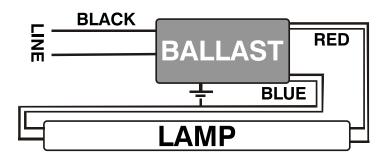

## 10-0521 - Surelite™ Electronic Ballast

Connections.

| Steril-Aire Lamps: |
|--------------------|
| 20000500           |
| 20000600           |
| 21000600           |
| 21000810           |

Operates high-output preheat lamps within this range: GPH1025T5/HO – GPH1554T5/HO