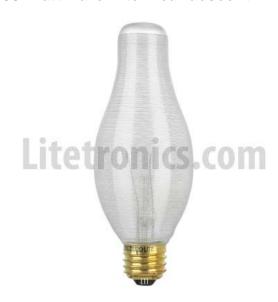

This 100-watt H19 Duro-Lite Flamescent incandescent light bulb has a fiberglass winding that simulates the look of a real flame. It is perfect for coach lights and decorative fixtures.