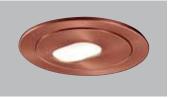

## **DESIGN FEATURES**

Cast aluminum trim ring available in Matte White, Silver, Satin Nickel, Antique Copper or Tuscan Bronze finishes. Slot aperture provides adjustable lamp aiming with a clean ceiling presence. Three pressure springs ensure positive retention in housing.

1420SN Satin Nickel Trim

**1420AC** Antique Copper Trim

1420TBZ Tuscan Bronze Trim Ring

1420 Adjustable Slot Aperture Trim

4" TRIMS

Trim

1420P= White Trim
1420SL= Silver Trim
1420SN= Satin Nickel Trim
1420AC= Antique Copper Trim
1420TBZ= Tuscan Bronze Trim