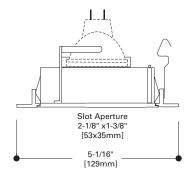

## DESCRIPTION

Adjustable Slot Aperture trim for 12V low voltage 4" H1499 family recessed housings. Lamp tilts 35°. Die cast trim ring available in a variety of finishes. Three "cat's paw" springs secure trim in housing.

## **DESIGN FEATURES**

Cast aluminum trim ring available in Matte White, Silver, Satin Nickel, Antique Copper or Tuscan Bronze finishes. Slot aperture provides adjustable lamp aiming with a clean ceiling presence. Three pressure springs ensure positive retention in housing.

1420 is designed for use with the following small aperture housings;

Line Voltage Housing

H1499T 50W 12V MR16 H1499RT 50W 12V MR16 H1499ICT 50W 12V MR16 H1499T75 75W 12V MR16

1420P White Trim

1420SL Silver Trim