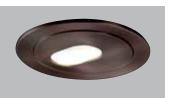

## **DESIGN FEATURES**

Cast aluminum trim ring available in Matte White, Silver, Satin Nickel, Antique Copper or Tuscan Bronze finishes. Slot aperture provides adjustable lamp aiming with a clean ceiling presence. Three pressure springs ensure positive retention in housing.

1420SN Satin Nickel Trim

**1420AC** Antique Copper Trim

1420TBZ Tuscan Bronze Trim Ring

1420 Adjustable Slot Aperture Trim

4" TRIMS

Trim

1420P= White Trim
1420SL= Silver Trim
1420SN= Satin Nickel Trim
1420AC= Antique Copper Trim
1420TBZ= Tuscan Bronze Trim