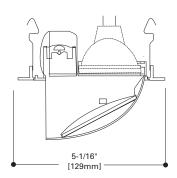

## DESCRIPTION

Adjustable mirror trim for 12V low voltage 4" H1499 family recessed housings. Trim provides up to 90° tilt and 360° rotation - ideal for wall wash applications. Die cast trim ring and scoop. Three "cat's paw" springs secure trim in housing.

## DESIGN FEATURES

Cast aluminum trim ring and scoop available in White finish. Mirror in scoop enables up to  $90^{\circ}$  tilt. Three pressure springs ensure positive retention in housing.

1497 is designed for use with the following small aperture housings;