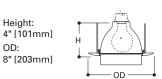

### Regressed Eyeball - 30° Tilt:

- · Regressed eyeball with baffle splay
- · Accessories available: TRM6 designer trim rings, OT403 oversize trim ring
- · Lamps:

**H7ICT H7ICAT H7RICT H7RICAT** 

50W PAR30L, 50W PAR30. 60W BR30

Aperture: . 3-7/8" [98mm] OD: 7-1/4" [176mm]

Polished Brass Trim with Polished Brass Eyeball and Black

420W

White Trim with White Eyeball and White Baffle

420P

White Trim with White Eyeball and Black Baffle