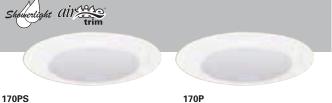

170

### Albalite Lens with Reflector

- · White Trim with Frosted Glass Lens
- · PS version is wet location listed for use in showers, with nonconductive, non corrosive gasketed polymer trim ring
- Torsion spring retention
- · Lamps:

**H7ICT H7ICAT H7RICT H7RICAT** 

40W A19

Wet Location and AIR-TITE listed White Trim with Frosted Albalite Lens\*

Lens

White Trim with Frosted Albalite Lens