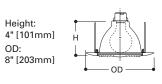

Aperture: . 3-7/8" [98mm] OD: 7-1/4" [176mm]

Polished Brass Trim with Polished Brass Eyeball and Black

420W

White Trim with White Eyeball and White Baffle

420P

White Trim with White Eyeball and Black Baffle