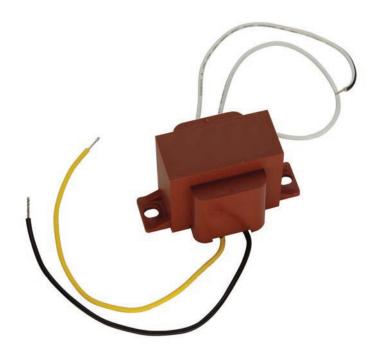

# STEP DOWN TRANSFORMER

MaxLite's Step Down Transformer takes in 277 volts and puts out just 120 volts. The transformer is perfect for converting PL (pin-based) fixtures to more efficient GU24 base CFL fixtures by simply disconnecting the PL ballast and hooking up the Step Down Transformer.

#### **FEATURES**:

- Converts 277V to 120V
- Small size easily fits where PL ballast was located
- Converts to GU24 socket and bulb for full GU24 benefits
- Fully encased for good thermal management
- One-year limited warranty

### **SPECIFICATION:**

- Designed to operate with 26W GU24 base CFL only
- Input Voltage: 277V
- Output Voltage: 120V
- Finish: black