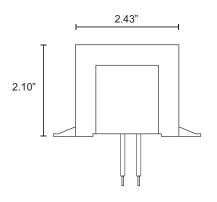

#### Transformer Ordering Information:

| Order Code | Model Number | Input Voltage | Output Voltage | Min & Max.<br>Load | Dimensions<br>(Center to Center) |
|------------|--------------|---------------|----------------|--------------------|----------------------------------|
| 77495      | 2561F-13     | 277V          | 120V           | 26W                | 2.875"                           |