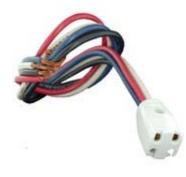

## PRODUCT SPECIFICATIONS / INFO

408

**UPC Code:** 07847710748

Country of Origin: Mexico

Description

Circleline Base, 4-Pin, Standard Fluorescent Lampholder, Plug-In, 12-Inch 18-AWM

TEW Wire Leads - White

Color: White

**Product Features** 

Lamp Base: Circleline Lamp Contacts: 4-Pin Style Name: Plug-In Contact Type: Plug-In

Termination: 12-Inch 18-AWM TEW Wire Leads

Rated Wattage: 660W

Color: White

Standards and Certifications: UL/CSA