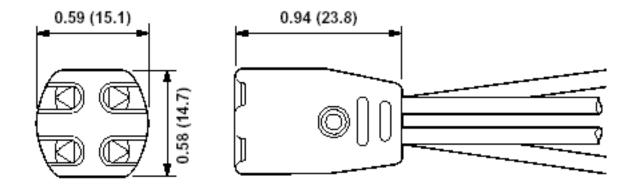

## PRODUCT SPECIFICATIONS / INFO

408

**UPC Code:** 07847710748

Country of Origin: Mexico

Description

Circleline Base, 4-Pin, Standard Fluorescent Lampholder, Plug-In, 12-Inch 18-AWM

TEW Wire Leads - White

Color: White

**Product Features** 

Lamp Base: Circleline Lamp Contacts: 4-Pin Style Name: Plug-In Contact Type: Plug-In

Termination: 12-Inch 18-AWM TEW Wire Leads

Rated Wattage: 660W

Color: White

Standards and Certifications: UL/CSA

Warranty: 1 Year Limited Availability: Distribution

| Electrical Specifications |                                  |
|---------------------------|----------------------------------|
| Voltage                   | 600 Volt                         |
| Rated Wattage 660W        |                                  |
| Mechanical Specifications |                                  |
| Contact Type              | Plug-In                          |
| Termination               | 12-Inch 18-AWM<br>TEW Wire Leads |
| Wire Strip Length         | 3/4 Inch                         |