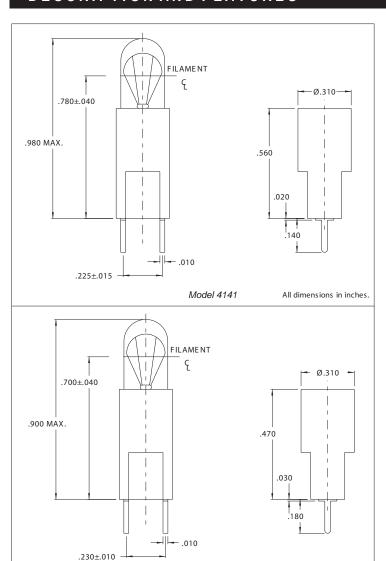

## DESCRIPTION AND FEATURES

Model 4142, 4142WT

Mounting: Printed circuit Board

Mounting pattern on page SP2.

Terminals: Tinned brass

Housing: White nylon

Lamp: T-1 3/4 Wedge base

Note: Lamps must be ordered separately.

Mounting: Printed circuit Board

Mounting pattern on page SP2.

Terminals: Tinned brass

Housing: Black nylon for 4142,

White nylon for 4142WT

Lamp: T-1 3/4 Wedge base

Note: Lamps must be ordered separately.

All dimensions in inches.