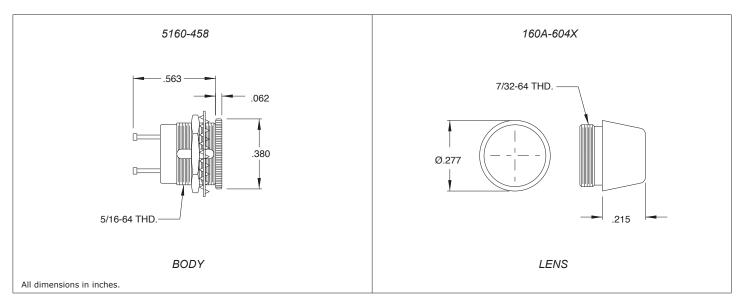

## **Specifications**

| Lens Part Number | Description        |
|------------------|--------------------|
| 160A-604R        | Translucent Red    |
| 160A-604Y        | Translucent Yellow |
| 160A-604G        | Translucent Green  |
| 160A-604W        | Translucent White  |

| Mounting Hole:           | Ø.313 with provision for a "Double D" anti-rotation hole if desired (.288 across flats)                  |
|--------------------------|----------------------------------------------------------------------------------------------------------|
| Mounting Centers:        | .469                                                                                                     |
| Maximum Panel Thickness: | .218                                                                                                     |
| Housing/Material:        | Black Nickel Plated Brass                                                                                |
| Terminals:               | Turret type, center contact terminal is gold plated brass, shell contact terminal is silver plated brass |
| Hex Nut:                 | Nickel plated brass                                                                                      |
| Lockwasher:              | Nickel plated bronze                                                                                     |
| Lens:                    | High temperature lexan                                                                                   |
| Lens Shank:              | Nickel plated brass                                                                                      |
| Electrical rating:       | up to 30 Volts, up to 1 Watt                                                                             |