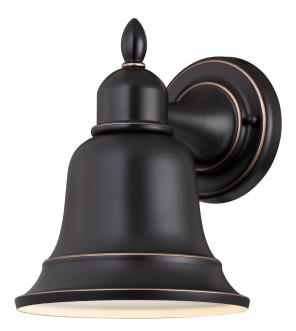

# Item Number 6204300

Wall Fixture Amber Bronze Finish with Highlights

### Specifications

- Height: 9.48"
- Width: 7.48"
- Extends: 8.66"
- Height from Center of Outlet Box: 3.11"
- Back Plate: D: 4.88"
- Use (1) Medium (E26) Base Lamp, 60 Watt Maximum