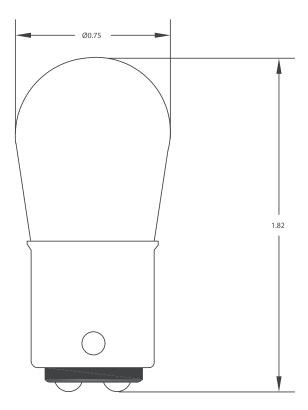

## **Specifications:**

 Volts
 : 120

 Watts
 : 6

 MSCP
 : 3.1

 Filament
 : C-7A

 Life (Hours)
 : 1,500

Dimensions: Inches