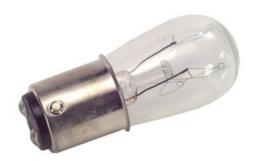

## **Incandescent Lamp** S-6 Double Contact Bayonet Base Multicomp

## **Specifications:**

Volts : 30 Amps : 0.2 Watts : 5 **MSCP** : 3.4 Filament : C-2V Life (Hours) : 1,500

Dimensions: Inches