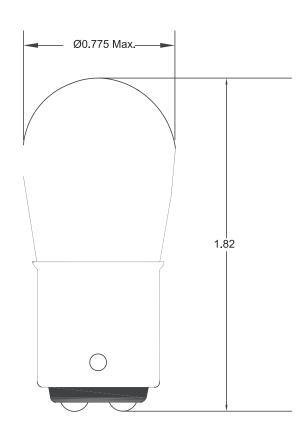

## **Specifications:**

Volts : 30 Amps : 0.2 Watts : 5 **MSCP** : 3.4 Filament : C-2V Life (Hours) : 1,500

Dimensions: Inches