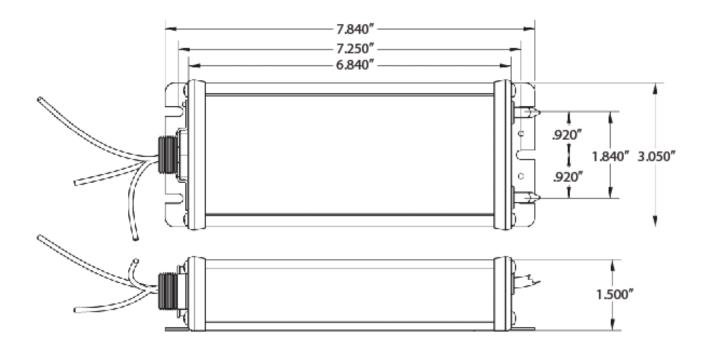

#### **Product Details**

- Extruded case and solid fill provide maximum water resistance
- The most advanced SGFI technology available
- Auto reset bypass and LED display
- 1.5" height ensures easy fit for under neon tube letter applications
- 90% lighter than equivalent magnetic
- 36" leads, sleeveless GTO15
- UL Listed, CSA Approved
- 60mA in our AlumaPak Case ensures dependable individual letter mercury tube performance (SS660 OX)
  - The most advanced ground fault circuit protection technology available

# Aluma-Pak Outdoor

| Specifications |                      |                 |                 |                |     |                 |
|----------------|----------------------|-----------------|-----------------|----------------|-----|-----------------|
| Part<br>number | Secondary<br>Voltage | Secondary<br>mA | Primary<br>Volt | Primary<br>AMP | VA  | Weight<br>(Ibs) |
| SS1235OX       | 2kV-12kV             | 35              | 120             | 2.5            | 300 | 2.2             |
| SS935OX        | 2kV-9kV              | 35              | 120             | 2.1            | 250 | 2.2             |
| SS660OX        | 2kV-6kV              | 60              | 120             | 1.7            | 200 | 2.2             |