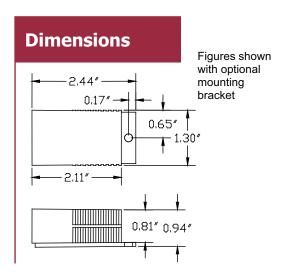

### **General Specifications**

- ✓ Input 120V 50/60 Hz
- ✓ Available in 12V or 24V output
- ✓ Maximum load of 75W for all halogen
- √ 54W for mixed loads
- ✓ No minimum load, 15% to 100% dimming range without flicker
- ✓ THD<13%
- ✓ Power factor >.98
- ✓ Class A insulation system. Maximum transformer temperature of 90°C
- √ Operating frequency > 20kHz