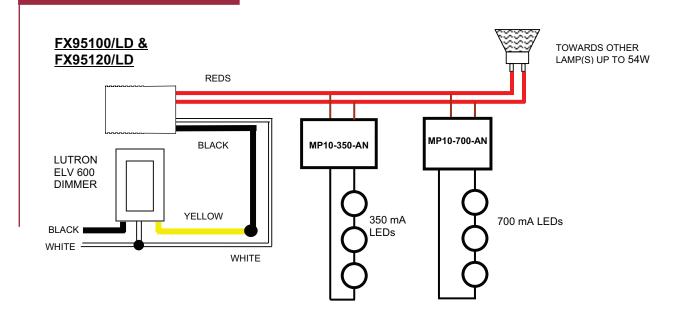

mperature of 90°C
- √ Operating frequency > 20kHz





## **Ordering Information**

#### **120VAC**

| MODEL NO.  | 12VAC OUTPUT | 24VAC OUTPUT | ACCEPTS LOAD<br>FROM<br>OW TO 75W | DIMMABLE | COMPATIBLE WITH RECOMMENDED MULTIZONE CONTROL SYSTEMS |
|------------|--------------|--------------|-----------------------------------|----------|-------------------------------------------------------|
| FX95100/LD | YES          |              | YES                               | YES      | YES                                                   |
| FX95120/LD |              | YES          | YES                               | YES      | YES                                                   |



## Warranty

2 years from delivery date for: **FX Star Series Transformers** 

## **Cabling Diagrams**