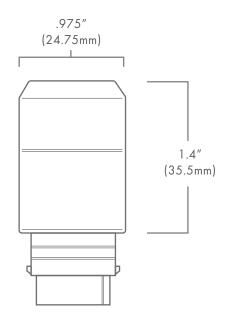

Wattage 2 Lumens 200 Beam Spread multi-directional 2700, 3000, 5700 Kelvin Temperature Operating Range 8-25V AC 20W Halogen Replaces CRI 84 ΙP 65 Chipset Epistar Lamp Life (hours) 35,000 Warranty (years) 5