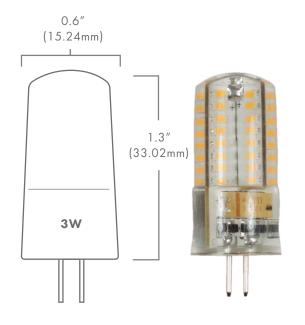

## **DESCRIPTION:**

The Brilliance LED G-4 Ecostar is a sub-compact LED that utilizes a multi-directional beam pattern. The G-4 Ecostar is energy efficient and water resistant. Designed specifically for landscape retrofit, ideal for pathway lighting fixtures, and step lights. Best suited for budget-conscious landscape lighting projects.

## **FEATURES:**

- Budget Conscious
- High CRI
- Dimmable with most magnetic transformers
  & the Brilliance LED Dimmer

| Wattage            | 2 or 3            |
|--------------------|-------------------|
| Lumens             | 150 or 240        |
| Beam Spread        | multi-directional |
| Kelvin Temperature | 2700, 3000        |
| Operating Range    | 8-14 VAC          |
| Replaces           | 10 or 20 Watt     |
| CRI                | 95                |
| IP                 | 65                |
| Chipset            | Epistar           |
| Lamp Life (hours)  | 25,000            |
| Warranty (years)   | 3                 |
|                    |                   |