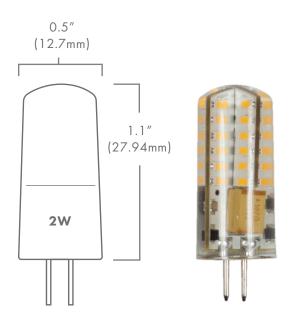

## **DESCRIPTION:**

The Brilliance LED G-4 Ecostar is a sub-compact LED that utilizes a multi-directional beam pattern. The G-4 Ecostar is energy efficient and water resistant. Designed specifically for landscape retrofit, ideal for pathway lighting fixtures, and step lights. Best suited for budget-conscious landscape lighting projects.

## **FEATURES:**

- Budget Conscious
- High CRI
- Dimmable with most magnetic transformers
  & the Brilliance LED Dimmer

| Wattage            | 2 or 3            |
|--------------------|-------------------|
| Lumens             | 150 or 240        |
| Beam Spread        | multi-directional |
| Kelvin Temperature | 2700, 3000        |
| Operating Range    | 8-14 VAC          |
| Replaces           | 10 or 20 Watt     |
| CRI                | 95                |
| IP                 | 65                |
| Chipset            | Epistar           |
| Lamp Life (hours)  | 25,000            |
| Warranty (years)   | 3                 |
|                    |                   |