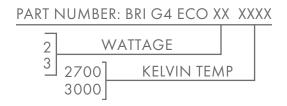

## **FEATURES:**

- Budget Conscious
- High CRI
- Dimmable with most magnetic transformers
  & the Brilliance LED Dimmer

| Wattage            | 2 or 3            |
|--------------------|-------------------|
| Lumens             | 150 or 240        |
| Beam Spread        | multi-directional |
| Kelvin Temperature | 2700, 3000        |
| Operating Range    | 8-14 VAC          |
| Replaces           | 10 or 20 Watt     |
| CRI                | 95                |
| IP                 | 65                |
| Chipset            | Epistar           |
| Lamp Life (hours)  | 25,000            |
| Warranty (years)   | 3                 |
|                    |                   |