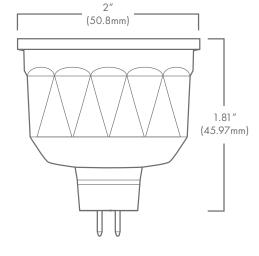

Lumens **328-441**Beam Spread **38**°

Kelvin Temperature 2200K-5700K

Color RGB

Input Voltage 11-18 VAC/60Hz
Replaces 35W Halogen

CRI **80**IP **61**Lamp Life (hours) **50,000** 

Warranty (years) 5

**Smart Products** 