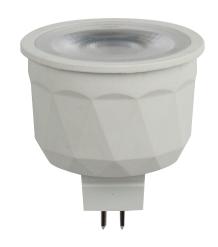

## **FEATURES**

- · WIFI enabled, RGBW Lamp
- · Control colors from your smart device
- Download Brilliance app to change lamp settings
- Android and iOS compatible

Part Number: BRI-MR16-CHM-6-RGBW-38

Wattage 6

Lumens **328-441**Beam Spread **38**°

Kelvin Temperature 2200K-5700K

Color RGB

Input Voltage 11-18 VAC/60Hz
Replaces 35W Halogen

CRI **80**IP **61**Lamp Life (hours) **50,000** 

Warranty (years) 5

**Smart Products** 