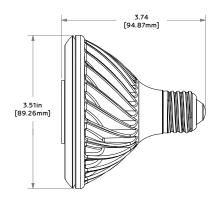

#### FEATURES<sup>1</sup>

| Equivalent Source                      | 65W Halogen     |
|----------------------------------------|-----------------|
| L70 lumen depreciation design criteria | 50,000 hours    |
| Housing                                | Aluminum        |
| Socket                                 | E26             |
| Operating Temperature                  | -20°C to +40°C  |
| E26 MOL                                | 3.74in, 111.5mm |
| Voltage                                | 120 VAC         |
| Weight                                 | .99 lbs, 450g   |
| Power Factor                           | ≥.9             |
| Warranty                               | 5 year limited  |