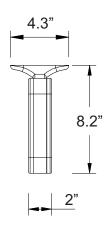

## **Mechanical Data**

**FRONT VIEW** 

**SIDE VIEW** 

**Part Number Matrix** 

FHEX20

W

<u>R</u>

AC