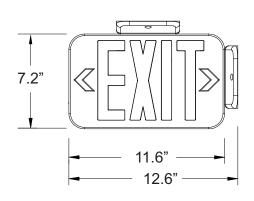

| eneral Specifications                    |                                                    |       |
|------------------------------------------|----------------------------------------------------|-------|
|                                          | Red                                                | Green |
| Input Voltage                            | 120/277VAC                                         |       |
| Input Current (120V)                     | 19mA                                               | 19mA  |
| Input Current (277V)                     | 9mA                                                | 9mA   |
| Input Power (120V)                       | 1.49W                                              | 1.49W |
| Input Power (277V)                       | 1.88W                                              | 1.57W |
| Operating Frequency                      | 60Hz                                               |       |
| Operating Ambient Temperature Range (Ta) | Ambient temperature rating (Indoor): 20°C to 30°C. |       |
| Overall Size                             | 12.6" L x 8.2" H                                   |       |
| Emergency Operation                      | 90 minutes                                         |       |
| Compliance                               | UL 924 Listed                                      |       |
|                                          | Damp Location                                      |       |
| Warranty                                 | 5 years from the date of manufacture               |       |
|                                          |                                                    |       |

## **Mechanical Data**

**FRONT VIEW** 

**SIDE VIEW** 

**Part Number Matrix** 

FHEX20

W

<u>R</u>

AC