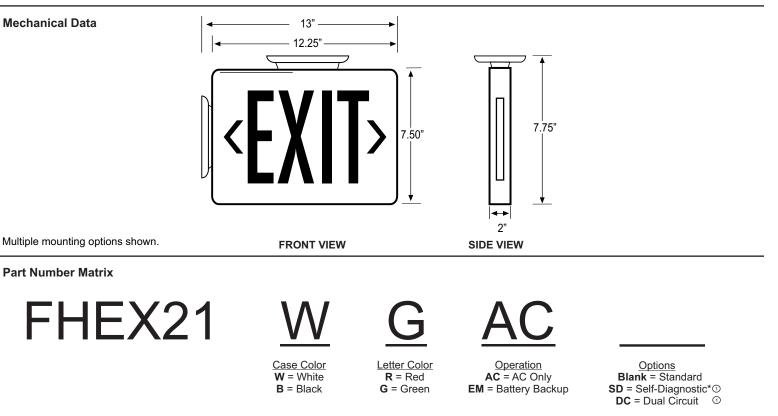

## FHEX21

## **General Specifications**

| Input Voltage                            | 120/277VAC                           |
|------------------------------------------|--------------------------------------|
| Input Current                            | Red: 0.031A @120VAC 0.010A @277VAC   |
|                                          | Green: 0.033A @120VAC 0.017A @277VAC |
| Input Power (Nominal)                    | Red: 3.2W @120VAC 3.6W @277VAC       |
|                                          | Green: 3.8W @120VAC 4.4W @277VAC     |
| Operating Frequency                      | 60Hz                                 |
| Operating Ambient Temperature Range (Ta) | 10°C to 40°C / 50°F to 104°F         |
| Overall Size                             | 7.75" H x 13" W x 2" D               |
| Emergency Operation                      | 90 minutes                           |
| Compliance                               | UL 924 Listed                        |
|                                          | Damp Location                        |
| Warranty                                 | 5 years from the date of manufacture |

**Part Number Matrix** 

\*Self-Diagnostic option tests the fixture every 30 days for 15 minutes and once every 12 months for a full 90 min discharge test. After each test the battery is recharged automatically and the unit returns to normal operating mode. Any problems found during or after the test are reported through the user interface.