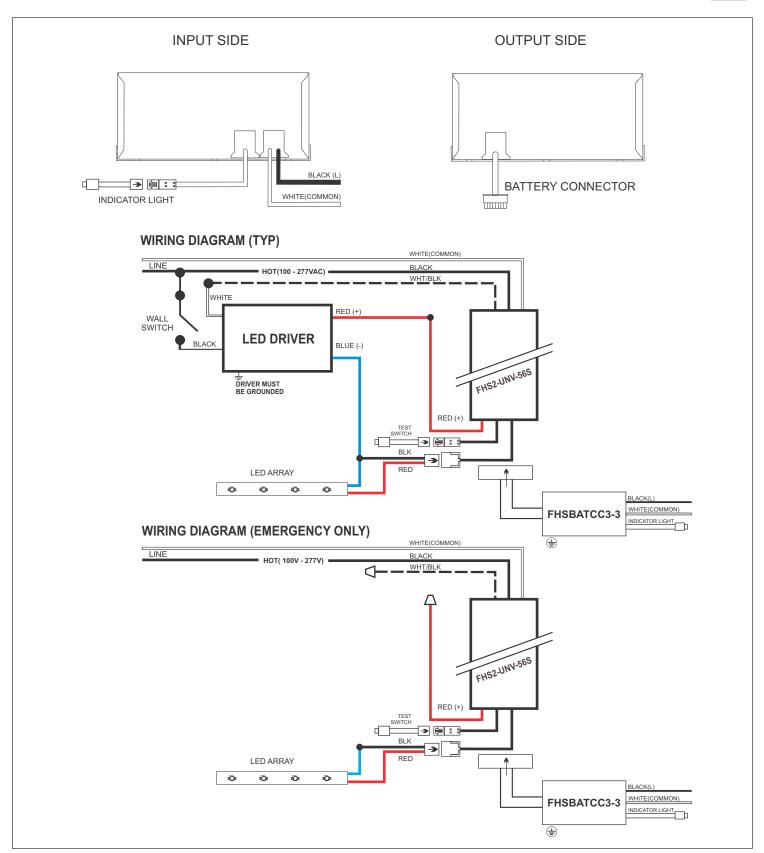

Equipment should be mounted in locations and at heights where it will not readily be subjected to tampering by unauthorized personnel.

**IMPORTANT:** Indicator (LED light) illuminated indicates AC power is applied.

ASSEMBLY and FIELD INSTALLATION WIRING: WARNING: AC power must be off before proceeding with assembly or installation of LED Emergency Driver Cold Pack.