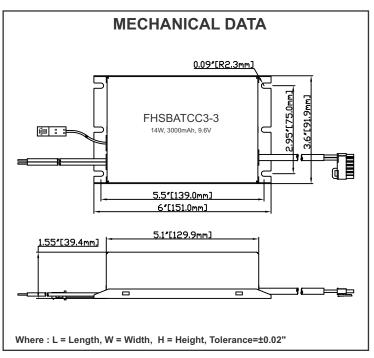

#### SPECIFICATION SHEET: FHSBATCC3-3

This Is An Original Product From Fulham Co., Inc

Description: FHS2 COLD RATED BATTERY PACK

This Battery Will Operate The Following Fulham LED Driver:

FHS2-UNV-36L, FHS2-UNV-56S

### **ELECTRICAL DATA**

| INPUT VOLTAGE              | 100-277VAC±10%, 50/60Hz                     |
|----------------------------|---------------------------------------------|
| INPUT CURRENT              | 244mA Max.                                  |
| INPUT POWER                | 25W Max.                                    |
|                            | 2W Max. (Heater Off)                        |
| RECHARGE TIME REQUIRED     | 24 Hours                                    |
| BATTERY TYPE               | LiFePO4 9.6VDC                              |
| BATTERY COUNT              | 3 Cells                                     |
| BATTERY CAPACITY AVAILABLE | 3Ah                                         |
| INPUT PROTECTION           | FUSE                                        |
| INPUT SURGE PROTECTION     | Line-Neutral 1kV, Line & Neutral-Ground 2kV |
| AMBIENT TEMPERATURE        | -20°C to 50°C                               |
| APPROVALS/CLASS            | Dry and Damp Locations, CE, RoHS            |