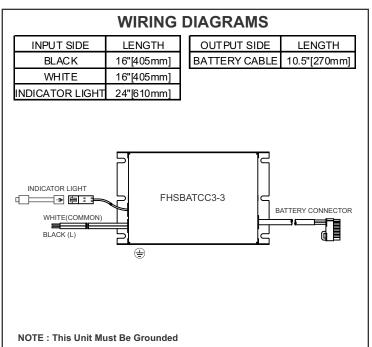

Equipment should be mounted in locations and at heights where it will not readily be subjected to tampering by unauthorized personnel.

**IMPORTANT:** Indicator (LED light) illuminated indicates AC power is applied.

ASSEMBLY and FIELD INSTALLATION WIRING: WARNING: AC power must be off before proceeding with assembly or installation of LED Emergency Driver Cold Pack.