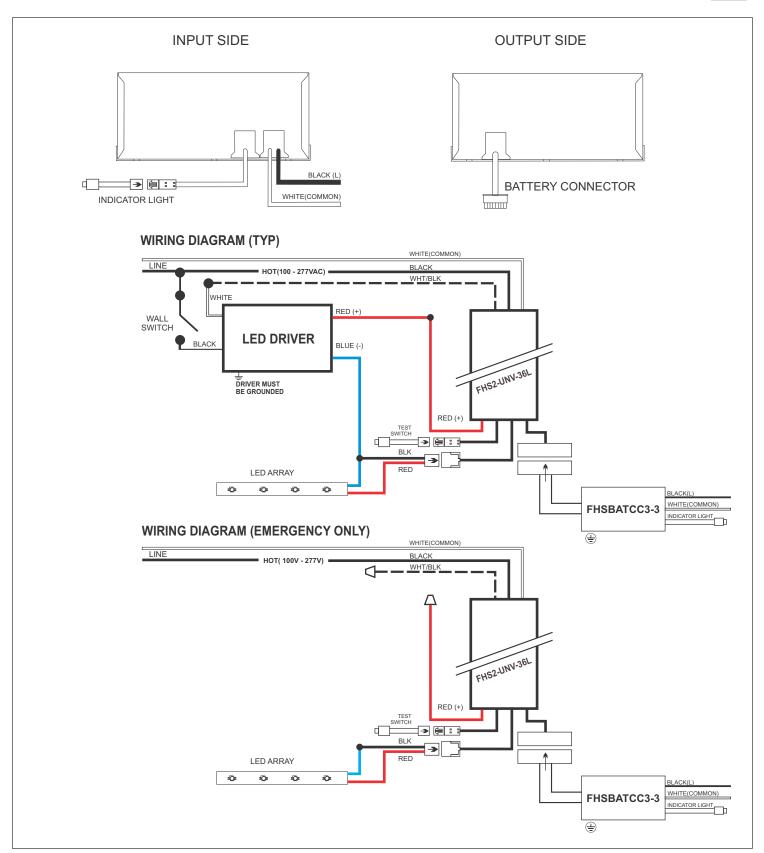

Equipment should be mounted in locations and at heights where it will not readily be subjected to tampering by unauthorized personnel.

**IMPORTANT:** Indicator (LED light) illuminated indicates AC power is applied.

ASSEMBLY and FIELD INSTALLATION WIRING: WARNING: AC power must be off before proceeding with assembly or installation of LED Emergency Driver Cold Pack.