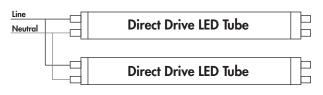

Double Ended

1.5" T

## Wiring Diagrams

Single Ended

For the most up-to-date specs and warranty information, please visit www.tcpi.com