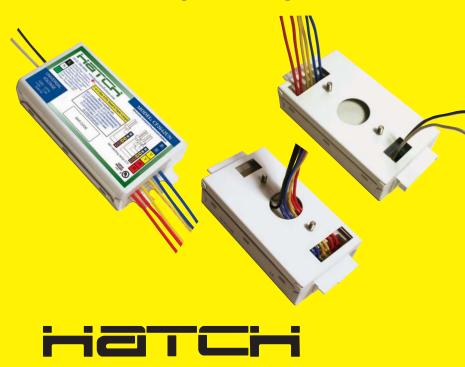

## High Power Factor Energy Saving Ballasts

**Multiple Wiring & Mounting Applications** 

Use Hatch Compact Fluorescent Smart Kit ™ replacement ballasts for 13 through 42W lamps when replacing lighting fixture ballasts. They are easy to install and energy efficient.

Hatch Program Start ballasts are designed to provide maximum lamp life.

Designed for use with Junction Box and all fixture mounting applications.

- Bottom Feed
- Side Lead
- Bottom Feed w/stud mounting plate
- Bottom Center Feed w/stud mounting plate

- Electronic Universal CFL Ballasts
- Program Start Ballast For longer lamp life.
- Maximum case temperature of 90° C which is beneficial when used in recessed fixture applications.
- Keeps mounting simple with bottom and side push in connectors. Includes all materials required (ballast, adapter plate, wires & wire removal tool).
- Senses if the lamp is about to fail, then automatically powers down so there is no damage to the lamp or system.
- Made for institutional, commercial, office, retail and residential applications.
- Color coded push-in connectors.
- Designed to meet the most demanding power requirements and applications.
- Low profile case.
- Use single ballast for one or two lamp applications.
- THD is less than 10% in most applications.