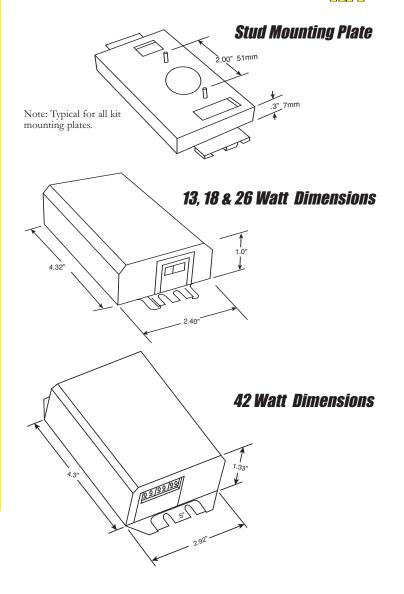

No Additional Hardware Required

## Slide on stud mount plates are included with the SMART.