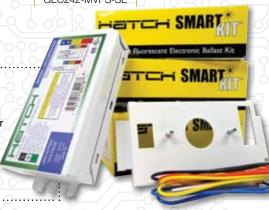

Hatch Compact Fluorescent Smart Kits are designed to make ballast replacement simple and easy. Smart Kits are available with 13 Watt, 18 Watt, 26 Watt & 42 Watt ballasts.

## Smart Kit Includes:

- Electronic Universal Programmed Start Ballasts.
- Low profile cases to fit most fixtures.
- Simple mounting with color coded, bottom and side push-in connectors.
- Integrated End-Of-Lamp life protection.
- THD under 10% in most applications.
- Maximum case temperature of 90° C wich is beneficial when used in recessed fixture applications.
- Wires, wire removal tool & adapter plate with studs for maximum flexibility.
- Mounting plate uses simple crimp tabs to mount to ballast. There are no small screws or mounting hardware to lose.
- Ability to use a single ballast for one or two lamp applications