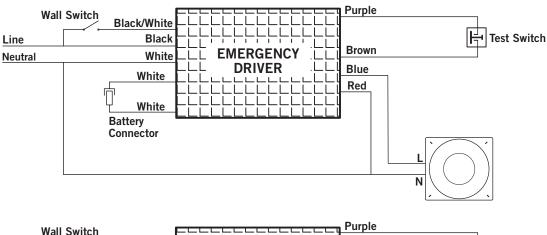

|                |                     |  |
|--------|-----------------------|--------------|--------------|------------------------|----------------------|----------------|---------------------|--|
| Family | Input Voltage         | Power Factor | Max. Current | Max. Output Power      | Rated Output Current | Output Voltage | LED Module Included |  |
| 5W     | 120-277Vac            | ≥0.35        | 100mA @120V  | 5W                     | Load Dependent       | 40~300Vdc      | No                  |  |

Emergency pack designed to deliver 5W to a constant current LED load. Approximate output is 500 lumens assuming a nominal minimum efficacy of 100lm/W.

### PHYSICAL SPECIFICATIONS





## KT-EMRG-LED-5-500-AC CONSTANT WATTAGE LED EMERGENCY BACK-UP

#### WIRING DIAGRAM





### ORDERING INFORMATION

| ORDER CODE              | DESCRIPTION                                                         | PACKAGING STYLE       | PACK QTY. | ITEM STATUS |
|-------------------------|---------------------------------------------------------------------|-----------------------|-----------|-------------|
| KT-EMRG-LED-5-500-AC-IP | 1-Piece LED Emergency Back Up with Standard<br>Side Exit Wire Leads | Individually Packaged | 1         | Active      |

### **CATALOG NUMBER BREAKDOWN**

### KT-EMRG-LED-5-500-AC

- 1 Keystone Technologies
- 2 Emergency Back-Up Driver
- 3 LED Driver
- 4 Wattage Family
- 5 Nominal Lumen Output
- **6** Alternating Current