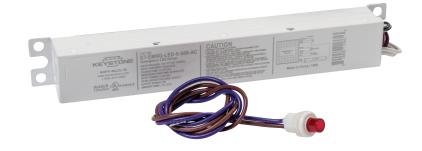

# KT-EMRG-LED-5-500-AC CONSTANT WATTAGE LED EMERGENCY BACK-UP

### **DESCRIPTION**

LED Emergency Back-Up Driver | Standard Side Exit Wire Leads | 5W Output

**DRIVER TYPE:** Constant Wattage LED Emergency MAX. OUTPUT POWER: 5W INPUT VOLTAGE: 120-277Vac ±10% **OUTPUT VOLTAGE:** 40-300Vdc **OUTPUT CURRENT:** Load Dependant **WARRANTY:** 5 Years

### PRODUCT FEATURES

- Optimized for Keystone Single Ended Direct Drive LED tubes Contact Keystone for details on functioning with other Type B LED tubes
- Illuminates entire LED load at reduced output under emergency mode
- One Piece Design with Metal Housing
- 2 -in- 1 LED test switch and indiciator light included
- Evaluated to UL 924 requirements