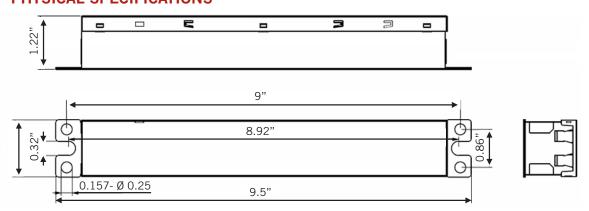

| INPUT CHARACTERISTICS |              |              | OUTPUT CHARACTERISTICS |                      |                |                     |  |
|--------|-----------------------|--------------|--------------|------------------------|----------------------|----------------|---------------------|--|
| Family | Input Voltage         | Power Factor | Max. Current | Max. Output Power      | Rated Output Current | Output Voltage | LED Module Included |  |
| 5W     | 120-277Vac            | ≥0.35        | 100mA @120V  | 5W                     | Load Dependent       | 40~300Vdc      | No                  |  |

Emergency pack designed to deliver 5W to a constant current LED load. Approximate output is 500 lumens assuming a nominal minimum efficacy of 100lm/W.

### PHYSICAL SPECIFICATIONS





## KT-EMRG-LED-5-500-AC CONSTANT WATTAGE LED EMERGENCY BACK-UP

#### WIRING DIAGRAM





### ORDERING INFORMATION

| ORDER CODE              | DESCRIPTION                                                         | PACKAGING STYLE       | PACK QTY. | ITEM STATUS |
|-------------------------|---------------------------------------------------------------------|-----------------------|-----------|-------------|
| KT-EMRG-LED-5-500-AC-IP | 1-Piece LED Emergency Back Up with Standard<br>Side Exit Wire Leads | Individually Packaged | 1         | Active      |

### **CATALOG NUMBER BREAKDOWN**

### KT-EMRG-LED-5-500-AC

- 1 Keystone Technologies
- 2 Emergency Back-Up Driver
- 3 LED Driver
- 4 Wattage Family
- 5 Nominal Lumen Output
- **6** Alternating Current