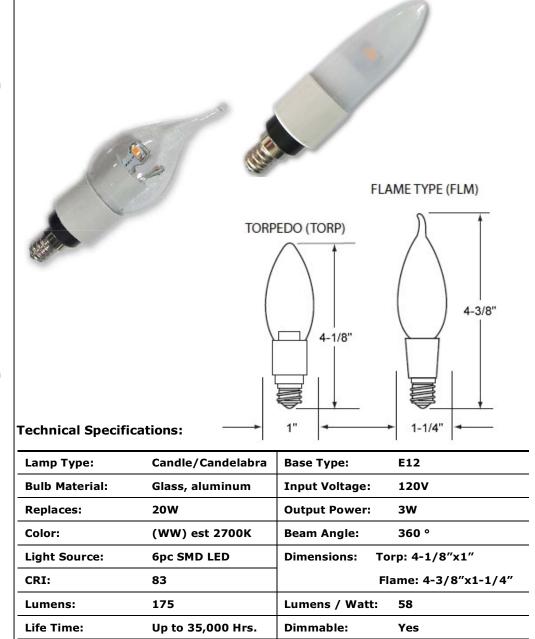

## **LED Candelabra Mount Series**

Stock No. Product Description

LED-3025 CAN-120-3-6-WW-FLM-CLR LED-3026 CAN-120-3-6-WW-TORP-CLR

## **Description:**

Fully encapsulated, 120 Volt, 3 Watt, candelabra base mounting that integrates energy saving SMD LED technology into a standard candle /candleabra format. Available in Warm White (WW) in a 360° beam spread.

- E12 candelabra base
- Clear lens
- Flame tip or torpedo style
- 3 Watt, 120 Volt operation
- Remote transformer not required
- Operates off of standard house current
- Warm White WW (2700K) in a 360° beam spread
- Compare to 20W incandescent
- 6 on-board SMD LED diodes
- Up to 35,000 hour lamp life
- Low heat output
- 5 year warranty
- Dimmable\*

## **Applications:**

The candelabra 3W lamp has been designed to retrofit existing candelabra and candle type lamp installations, thereby reducing maintenance and energy expenditures - and as an energy saving light source for new fixtures and installations.