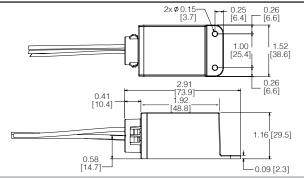

#### **MECHANICAL DIMENSIONS:**

SNAPLOCK Model
Snaps into a 1/2" K.O. or can be mounted by feet

in [mm]