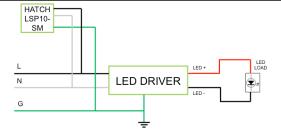

8/20μs standard wave)                        |      |  |
| Nominal Discharge Current:       | 5kA               | 5kA                                                |      |  |
| Measured Limiting Voltage (VpK): | L-N               | L-G                                                | N-G  |  |
|                                  | 1180              | 1180                                               | 1180 |  |
| Wiring:                          | 105°C, stripped 3 | 105°C, stripped 3/8" tinned                        |      |  |
| Wire Connections:                | 6", 16AWG strand  | 6", 16AWG stranded                                 |      |  |
| Thermal Protection:              | Thermally protect | Thermally protected transient over-voltage circuit |      |  |

#### WIRING DIAGRAM:



#### **MECHANICAL DIMENSIONS:**

SNAPLOCK Model
Snaps into a 1/2" K.O. or can be mounted by feet

in [mm]