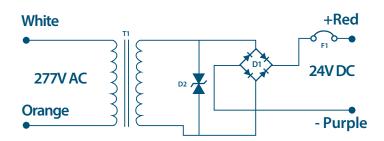

## **Outdoor & Indoor Magnetic LED Driver**

Product Code: M150L24DC-277

Magnitude's M150L24DC-277 LED Driver is the perfect choice for use in hospitals, schools, and shopping malls or for any commercial application that 277V is present. The Drivers are encased in a high-quality NEMA 3R enclosure that includes 2 knock-outs to enable easy installation. It is equipped with a push to reset breaker on the output for load protection.

## **Features**

Push-to-reset breaker
ETL listed
Certified to CSA Standard
Commercial Use
flicker-free
Nema 3R enclosure

Wiring compartment with 2 knock-outs for clean and easy installation.

## **Specifications**

| Max Load                                | 150W                                                   |
|-----------------------------------------|--------------------------------------------------------|
| Input Voltage                           | 277V AC                                                |
| Input Current Full Load                 | 1.95 A                                                 |
| Output Voltage Full Load                | 22.1V DC                                               |
| Max Output Current Full Load            | 13.3 A                                                 |
| Open Circuit Output Voltage             | 24.5V DC                                               |
| Efficiency on I                         | 80%                                                    |
| Power Factor on I                       | 0.93                                                   |
| Coil Former                             | Double Section Bobbin                                  |
| Max. Ambient Temperature                | -30°C to 45°C                                          |
| Min. Installation Space Between Drivers | 5"Inch                                                 |
| Thermal Class                           | B130°C                                                 |
| Leads Primary                           | PVC 600V #18                                           |
| Leads Secondary                         | PVC 300V #12                                           |
| Circuit Breaker                         | secondary manual push-to-reset                         |
| Dimensions L*W*H                        | 9.8 in. x 3 in. x 3 in. (248.9 mm x 76.2 mm x 76.2 mm) |
| Weight                                  | 87 Oz.                                                 |