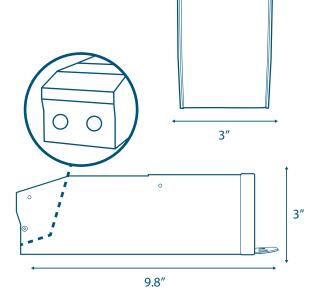

## **Specifications**

| Max Load                                | 150W                                                   |
|-----------------------------------------|--------------------------------------------------------|
| Input Voltage                           | 277V AC                                                |
| Input Current Full Load                 | 1.95 A                                                 |
| Output Voltage Full Load                | 22.1V DC                                               |
| Max Output Current Full Load            | 13.3 A                                                 |
| Open Circuit Output Voltage             | 24.5V DC                                               |
| Efficiency on I                         | 80%                                                    |
| Power Factor on I                       | 0.93                                                   |
| Coil Former                             | Double Section Bobbin                                  |
| Max. Ambient Temperature                | -30°C to 45°C                                          |
| Min. Installation Space Between Drivers | 5"Inch                                                 |
| Thermal Class                           | B130°C                                                 |
| Leads Primary                           | PVC 600V #18                                           |
| Leads Secondary                         | PVC 300V #12                                           |
| Circuit Breaker                         | secondary manual push-to-reset                         |
| Dimensions L*W*H                        | 9.8 in. x 3 in. x 3 in. (248.9 mm x 76.2 mm x 76.2 mm) |
| Weight                                  | 87 Oz.                                                 |