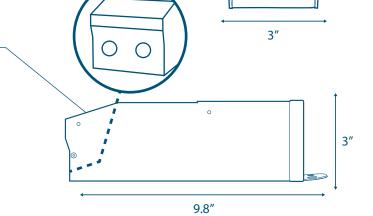

## **Specifications**

| Max Load                                | 150W                                                    |
|-----------------------------------------|---------------------------------------------------------|
| Input Voltage                           | 120V AC                                                 |
| Input Current Full Load                 | 1.27 A                                                  |
| Output Voltage Full Load                | 23V AC / 25 V AC Boost                                  |
| Max Output Current Full Load            | 6.25 A                                                  |
| Open Circuit Output Voltage             | 23V AC / 25 V AC Boost                                  |
| Efficiency on I                         | 91.50%                                                  |
| Coil Former                             | Double Section Bobbin                                   |
| Max. Ambient Temperature                | -30°C to 50°C                                           |
| Min. Installation Space Between Drivers | 5"Inch                                                  |
| Thermal Class                           | B130°C                                                  |
| Leads Primary                           | PVC 600V #18                                            |
| Leads Secondary                         | PVC 300V #12                                            |
| Dimensions L*W*H                        | 9.8 in. x 3 in. x 3 in. (248.92 mm x 76.2 mm x 76.2 mm) |
| Weight                                  | 87 Oz.                                                  |