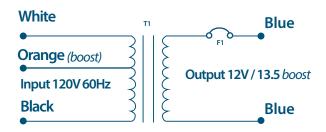

## **150W Lighting Transformer**

**Outdoor & Indoor Magnetic Lighting Transformer** 

Product Code: M150SOD

Input leads are 18 AWG. Output leads are 12 AWG. Lead insulation is 105°c. The transformer uses a class B 130oc insulation system. The Enclosure temperature will not exceed 70°c @ 40°c ambient. Wiring compartment has 2 knockouts sized 3/4 inch screw cable connectors. The removable cover for the wiring compartment is secured in place by a clips. The enclosure is black powder coated

## **Specifications**

| Max Load                                | 150W                                                    |
|-----------------------------------------|---------------------------------------------------------|
| Input Voltage                           | 120V AC                                                 |
| Input Current Full Load                 | 1.27 A                                                  |
| Output Voltage Full Load                | 11.5V AC                                                |
| Max Output Current Full Load            | 12.5 A                                                  |
| Open Circuit Output Voltage             | 12.5V AC                                                |
| Efficiency on I                         | 91.50%                                                  |
| Coil Former                             | Double Section Bobbin                                   |
| Max. Ambient Temperature                | -30°C to 50°C                                           |
| Min. Installation Space Between Drivers | 5"Inch                                                  |
| Thermal Class                           | B130°C                                                  |
| Leads Primary                           | PVC 600V #18                                            |
| Leads Secondary                         | PVC 300V #12                                            |
| Dimensions L*W*H                        | 9.8 in. x 3 in. x 3 in. (248.92 mm x 76.2 mm x 76.2 mm) |
| Weight                                  | 87 Oz.                                                  |