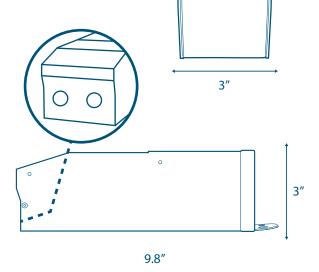

## **Specifications**

| Max Load                                | 150W                                                    |
|-----------------------------------------|---------------------------------------------------------|
| Input Voltage                           | 120V AC                                                 |
| Input Current Full Load                 | 1.27 A                                                  |
| Output Voltage Full Load                | 11.5V AC                                                |
| Max Output Current Full Load            | 12.5 A                                                  |
| Open Circuit Output Voltage             | 12.5V AC                                                |
| Efficiency on I                         | 91.50%                                                  |
| Coil Former                             | Double Section Bobbin                                   |
| Max. Ambient Temperature                | -30°C to 50°C                                           |
| Min. Installation Space Between Drivers | 5"Inch                                                  |
| Thermal Class                           | B130°C                                                  |
| Leads Primary                           | PVC 600V #18                                            |
| Leads Secondary                         | PVC 300V #12                                            |
| Dimensions L*W*H                        | 9.8 in. x 3 in. x 3 in. (248.92 mm x 76.2 mm x 76.2 mm) |
| Weight                                  | 87 Oz.                                                  |