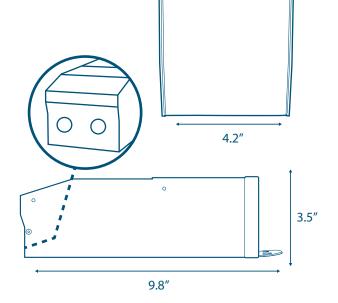

## **Specifications**

| Max Load                                | 200W                                                         |
|-----------------------------------------|--------------------------------------------------------------|
| Input Voltage                           | 277V AC                                                      |
| Input Current Full Load                 | 2.51 A                                                       |
| Output Voltage Full Load                | 22.1V DC                                                     |
| Max Output Current Full Load            | 10.9 A                                                       |
| Open Circuit Output Voltage             | 24.7V DC                                                     |
| Efficiency on I                         | 81.9%                                                        |
| Power Factor on I                       | 0.93                                                         |
| Coil Former                             | Double Section Bobbin                                        |
| Max. Ambient Temperature                | -30°C to 45°C                                                |
| Min. Installation Space Between Drivers | 5"Inch                                                       |
| Thermal Class                           | B130°C                                                       |
| Leads Primary                           | PVC 600V #18                                                 |
| Leads Secondary                         | PVC 300V #12                                                 |
| Circuit Breaker                         | secondary manual push-to-reset                               |
| Dimensions L*W*H                        | 9.8 in. x 4.2 in. x 3.5 in. (248.9 mm x 106.68 mm x 88.9 mm) |
| Weight                                  | 87 Oz.                                                       |