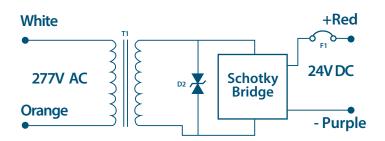

## Outdoor & Indoor High Power Magnetic LED Driver

Product Code: M200L24DC-277

Magnitude's M200L24DC-277 LED Driver is the perfect choice for use in hospitals, schools, and shopping malls or for any commercial application that 277V is present. The Drivers are encased in a high-quality NEMA 3R enclosure that includes 2 knock-outs to enable easy installation. It is equipped with a push to reset breaker on the output for load protection.

## **Specifications**

| Max Load                                | 200W                                                         |
|-----------------------------------------|--------------------------------------------------------------|
| Input Voltage                           | 277V AC                                                      |
| Input Current Full Load                 | 2.51 A                                                       |
| Output Voltage Full Load                | 22.1V DC                                                     |
| Max Output Current Full Load            | 10.9 A                                                       |
| Open Circuit Output Voltage             | 24.7V DC                                                     |
| Efficiency on I                         | 81.9%                                                        |
| Power Factor on I                       | 0.93                                                         |
| Coil Former                             | Double Section Bobbin                                        |
| Max. Ambient Temperature                | -30°C to 45°C                                                |
| Min. Installation Space Between Drivers | 5"Inch                                                       |
| Thermal Class                           | B130°C                                                       |
| Leads Primary                           | PVC 600V #18                                                 |
| Leads Secondary                         | PVC 300V #12                                                 |
| Circuit Breaker                         | secondary manual push-to-reset                               |
| Dimensions L*W*H                        | 9.8 in. x 4.2 in. x 3.5 in. (248.9 mm x 106.68 mm x 88.9 mm) |
| Weight                                  | 87 Oz.                                                       |