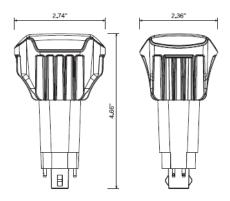

. For use with 4 pin G24Q socket

CCT: 3000K, 3500K, 4000K

**CRI:** 83

Output: 1118Lm

Lifespan L70: 50000 hours

Warranty: 5years Certifications: UL listed Beam Spread: 105 Weight: 0.42lbs





Vertical

## **Ordering Information**

Example: PL-12V-G24Q-850-G2

| Product       | Wattage | Туре        | Socket type          | CRI | Kelvin                           | Generation |
|---------------|---------|-------------|----------------------|-----|----------------------------------|------------|
| PL= Permalamp | 12 W    | V= Vertical | G24Q<br>4 pin socket | >80 | 30=3000K<br>35=3500K<br>40=4000K | G2= Gen 2  |

| Type     | Total Lumens | Lamp Watts | LM/WT |
|----------|--------------|------------|-------|
| Vertical | 1120         | 12         | 93    |

#### **Product Dimensions**



Vertical Type